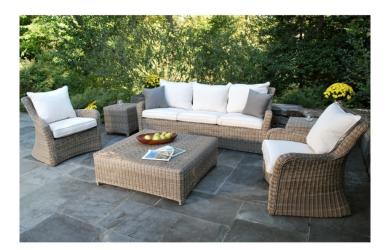

45 New Orleans Rd, Hilton Head Island, SC 29928

Phone: (843) 702-7756

Email: info@hhifurniture.com

Web: hhifurniture.com

Our 42" Square Sag Harbor chat table pairs wonderfully with our Sag Harbor deep seating collection. Use in a conversation grouping surrounded by lounge chairs or as a large coffee table in combination with the sofa. A piece of clear tempered glass that covers the table top is sold separately. The table is shipped fully assembled.