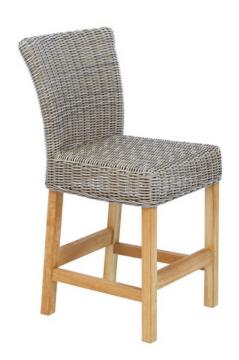

45 New Orleans Rd, Hilton Head Island, SC 29928

Phone: (843) 702-7756 Email: info@hhifurniture.com Web: hhifurniture.com

Our Sag Harbor counter chair blends organic aesthetics by merging solid teak legs with a very natural looking, all-weather wicker seat. The result is a chair that is made to endure the rigors of the outdoors yet sophisticated enough in style to be used indoors. A recommended cushion with a non-skid bottom panel is sold separately. Ships fully assembled, two per carton.