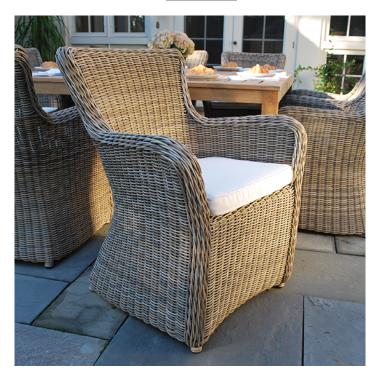

45 New Orleans Rd, Hilton Head Island, SC 29928 Phone: (843) 702-7756

Email: info@hhifurniture.com

Web: hhifurniture.com

Our Sag Harbor dining armchair is hand-woven in a premium extra-large fiber, making for  $heavier\ and\ more\ substantial\ seating\ than\ standard\ outdoor\ wicker\ chairs.\ Chair\ pairs$ beautifully with our assortment of teak dining tables, whether they are the golden-brown color of new teak or have weathered to silver-gray. The premium fiber is expertly handwoven around a sturdy aluminum frame for years of enjoyment. A recommended cushion is sold separately and the chair is packed in quantities of two.