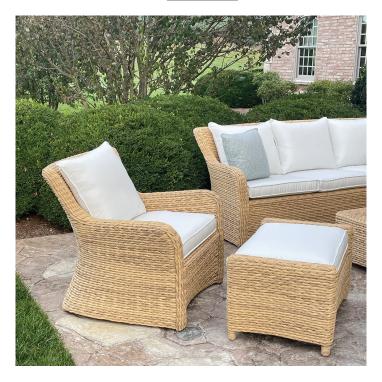

45 New Orleans Rd, Hilton Head Island, SC 29928 Phone: (843) 702-7756

Email: info@hhifurniture.com

Web: hhifurniture.com

Hand-crafted from the finest all-weather materials, our Sag Harbor deep seating lounge chair is a beautiful addition to any natural setting. The collection also includes a generous ottoman, sofa, and loveseat. The piece is hand-woven using extra-large wicker fiber making for heavier and more substantial seating than typical outdoor wicker pieces. Cushions are made with Sunbrella® or Outdura® fabric.