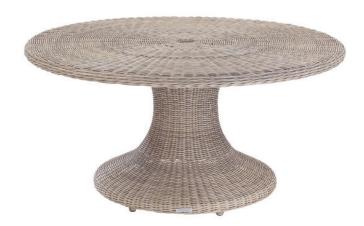

45 New Orleans Rd, Hilton Head Island, SC 29928

Phone: (843) 702-7756 Email: info@hhifurniture.com

Web: hhifurniture.com

The Sag Harbor round dining table is hand-woven in a premium, extra-large fiber making it heavier and more substantial than standard outdoor wicker furniture. The dining table  $\,$ has a pedestal-base and is available in 52" or 60" round sizes. Table comes with clear, tempered glass top. The 52" table accomodates a 1.5" diameter pole and the 60" table accommodates a 2" diameter pole. Requires some assembly.

## Stocked Colors

Driftwood: D

Special Order Colors

Classic White: CW

Seagrass: SG

52" Round Dining

D 52"

H 30"

Weight 107 lbs.

60" Round Dining

D 60"

H 30"

Weight 120 lbs.