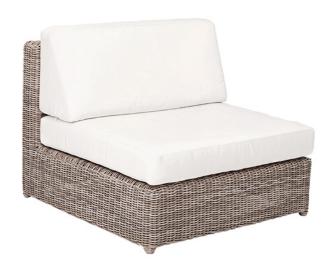

45 New Orleans Rd, Hilton Head Island, SC 29928

Phone: (843) 702-7756 Email: info@hhifurniture.com

Web: hhifurniture.com

The highly adaptable and scalable Sag Harbor sectional converts your exterior space into a relaxing, inviting lounge area. Customize your seating arrangement using the armless chair with any combination of the other offered pieces: corner chair, end chair, and ottoman. (Note: the corner chair and left/right end chair is the same frame, but with  $different \ cushions.) \ \ Each \ piece \ is \ hand-built \ with \ expert \ workmanship \ using \ a \ rust proof$ aluminum frame and only the finest all-weather wicker.