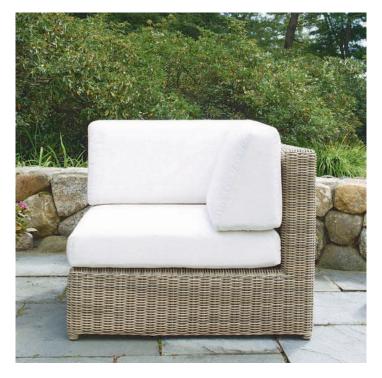

45 New Orleans Rd, Hilton Head Island, SC 29928

Phone: <u>(843) 702-7756</u>

Email: info@hhifurniture.com

Web: hhifurniture.com

The highly adaptable and scalable Sag Harbor sectional converts your exterior space into a relaxing, inviting lounge area. Customize your seating arrangement using the left/right end chair with any combination of the other offered pieces: armless chair, corner chair, and ottoman. (Note: the corner chair and left/right end chair is the same frame, but with different cushions.) Each piece is hand-built with expert workmanship using a rustproof aluminum frame and only the finest all-weather wicker.

## Special Order Colors

Classic White: CW

W 37.5" D 37.5" H 29" SH 16.5" Weight 37 lbs.