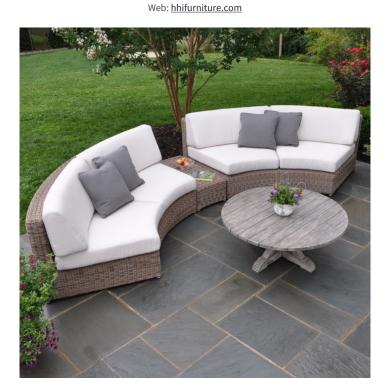

45 New Orleans Rd, Hilton Head Island, SC 29928
Phone: (843) 702-7756

Email: info@hhifurniture.com

The highly adaptable and scalable Sag Harbor sectional converts your exterior space into a relaxing, inviting lounge area. Customize your seating arrangement using the wedge/table with the curved settee. Each piece is hand-built with expert workmanship using a rustproof aluminum frame and only the finest all-weather wicker. Ships fully assembled. An optional clear, tempered glass top is sold separately.