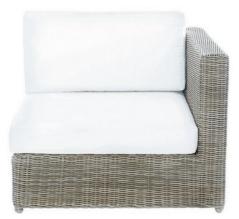

45 New Orleans Rd, Hilton Head Island, SC 29928 Phone: <u>(843) 702-7756</u> Email: <u>info@hhifurniture.com</u> Web: <u>hhifurniture.com</u>

The highly adaptable and scalable Sag Harbor sectional converts your exterior space into a relaxing, inviting lounge area. Customize your seating arrangement using the left/right end chair with any combination of the other offered pieces: armless chair, corner chair, and ottoman. (Note: the corner chair and left/right end chair is the same frame, but with different cushions.) Each piece is hand-built with expert workmanship using a rustproof aluminum frame and only the finest all-weather wicker.