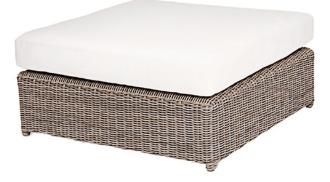

45 New Orleans Rd, Hilton Head Island, SC 29928 Phone: (843) 702-7756 Email: info@hhifurniture.com

Web: hhifurniture.com

The highly adaptable and scalable Sag Harbor sectional converts your exterior space into a relaxing, inviting lounge area. Customize your seating arrangement using the left/right end chair with any combination of the other offered pieces: armless chair, corner chair, and ottoman. (Note: the corner chair and left/right end chair is the same frame, but with different cushions.) Each piece is hand-built with expert workmanship using a rustproof aluminum frame and only the finest all-weather wicker.

## Special Order Colors

Classic White: CW

W 37.5" D 37.5" H 16.5" Weight 20 lbs.