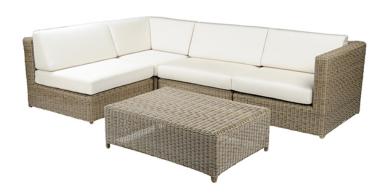

45 New Orleans Rd, Hilton Head Island, SC 29928

Phone: (843) 702-7756

Email: info@hhifurniture.com

Web: hhifurniture.com

The highly adaptable Sag Harbor sectional converts your exterior space into a relaxing lounge area. Customize your seating arrangement using any combination of the offered pieces: armless chair, corner/end chair, and ottoman. (Note: The corner chair and left/right end chair are the same frame, but with different cushions.) Each piece is handbuilt using a rustproof aluminum frame and only the finest all-weather wicker.