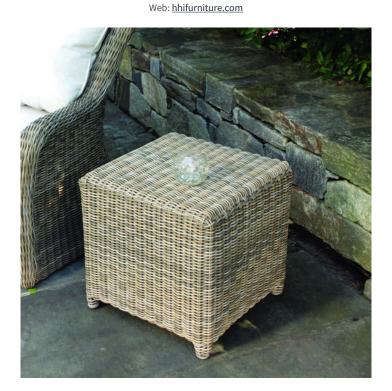

45 New Orleans Rd, Hilton Head Island, SC 29928

Phone: (843) 702-7756 Email: info@hhifurniture.com

The Sag Harbor side table is 19.5" square and is specially reinforced so that it may also be used as a stool. If you plan to use for seating, we recommend ordering with our special, non-skid cushion, sold separately. If used as a table, a piece of clear tempered glass that covers the table top is sold separately. The table is shipped fully assembled. NOTE: In intense heat, woven tabletops under glass may become more elastic but will return to their original form once temperatures cool.