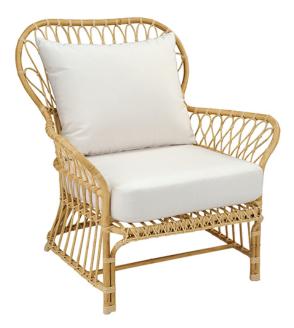

45 New Orleans Rd, Hilton Head Island, SC 29928 Phone: <u>(843) 702-7756</u> Email: <u>info@hhifurniture.com</u> Web: <u>hhifurniture.com</u>

An updated version of mid-twentieth century rattan seating, Savannah preserves a balance between casual and formal design. Rustproof aluminum frames are antiqued to look like genuine rattan, then handwoven with all-weather wicker in a classic artisanal pattern. All items are outfitted with modern cushioning that's perfect for lounging or an afternoon nap.

## Stocked Color

Classic Rattan: CR

W 36.5" D 37" H 38.5" SH 20" AH 25" Weight 25 lbs.