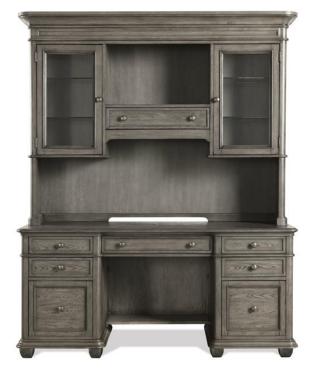

## Credenza

Dimensions: 65.25"W X 25.00"D X 30.50"H Credenza Hutch Dimensions: 67.25"W X 16.25"D X 51.25"H Finish: Gray Wash <u>More with this Finish</u>

- Credenza
  - Constructed of hardwood solid and Oak veneer
  - Top has a decorative reverse diamond pattern
  - Center drop-front drawer has ball bearing extension guides, electric/USB outlet bar, pencil tray, and wiring access cutout
  - Outside drawers have dovetail joinery and ballbearing extension guides
  - Top outside drawers have felt-lined bottoms, all others have veneer bottoms
  - Bottom file drawers accept letter or legal size files
  - $\circ$  Floor levelers
- Credenza Hutch
  - $\circ~$  Constructed of hardwood solid and Oak veneer
  - Each wood framed glass door encloses two adjustable shelves
  - Open center storage area with a fixed shelf
  - Drop-front center drawer has ball bearing