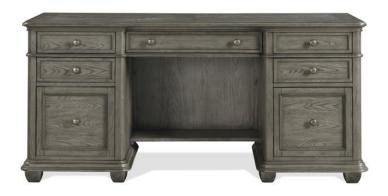

## Credenza

Dimensions: 65.25"W X 25.00"D X 30.50"H

Finish: Gray Wash

More with this Finish

- Constructed of hardwood solid and Oak veneer
- Top has a decorative reverse diamond pattern
- Center drop-front drawer has ball bearing extension guides, electric/USB outlet bar, pencil tray, and wiring access cutout
- Outside drawers have dovetail joinery and ball-bearing extension guides
- Top outside drawers have felt-lined bottoms, all others have veneer bottoms
- Bottom file drawers accept letter or legal size files
- Floor levelers