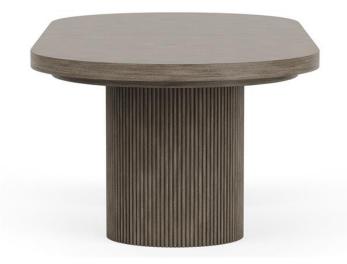

45 New Orleans Rd, Hilton Head Island, SC 29928 Phone: <u>(843) 702-7756</u> Email: <u>info@hhifurniture.com</u> Web: <u>hhifurniture.com</u>

Double Pedestal Dining Table Top Dimensions: 88.00"W X 42.00"D X 30.00"H Finish: Designer Espresso <u>More with this Finish</u>

- Double Pedestal Dining Table Top
  - Constructed of select hardwood solids and quartered Oak veneer
  - Radiused end and thick top adds to the modern styling of the group
  - Metal geared wooden equalizing table slides
  - Table top extends from 88" x 42" to 108" x 42" with one 20" leaf inserted
- Double Pedestal Dining Table Base
  - Constructed of select hardwood solids
  - Double demi-lune pedestals with vertical reeding adds modern styling of the group
  - Bases expand out when leaf is installed to accommodate more chairs