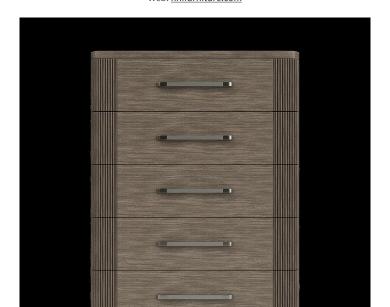

Five Drawer Chest

Dimensions: 41.00"W X 21.50"D X 53.75"H

Finish: Designer Espresso

More with this Finish

- Constructed of select hardwood solids and quartered Oak veneer
- Vertical reeds flanking horizontal veneer give the case a unique breakup
- Radiused outside corners and stepped-out block feet add to the modern styling of the group
- Combination of two metal finishes give you a one-of-akind custom designed hardware
- Five drawers are constructed with dovetail joinery and ball-bearing extension guides
- Top drawer has a felt-lined bottom, Bottom drawer has a Cedar veneer bottom, All other drawers have veneered bottoms
- Dust panel under bottom drawers