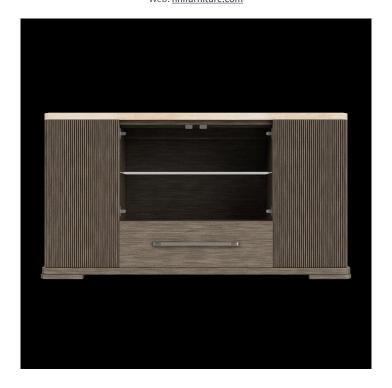

45 New Orleans Rd, Hilton Head Island, SC 29928
Phone: (843) 702-7756

Email: <u>info@hhifurniture.com</u>
Web: <u>hhifurniture.com</u>

Stone Top Server

Dimensions: 69.00"W X 18.50"D X 36.00"H

Finish: Designer Espresso

## Stone Top Server

- Constructed of select hardwood solids and quartered Oak veneer
- Vertical reeds flanking horizontal veneer plus the display center gives the case a unique breakup
- Radiused outside corners and stepped out block feet add to the modern styling of the group
- Combination of two metal finishes give you a one of a kind custom designed hardware
- Polished travertine stone top
- One drawer constructed with felt lined bottom, dovetail joinery and ball-bearing extension guides
- Two doors, with reeding, enclose one adjustable wood shelf behind each
- Center display with two glass doors, one adjustable glass shelf, and lighted interior with three way touch dimmer