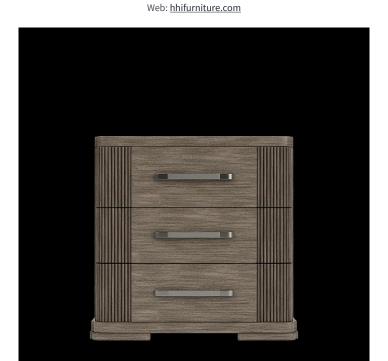

45 New Orleans Rd, Hilton Head Island, SC 29928
Phone: (843) 702-7756

Email: info@hhifurniture.com

Three Drawer Nightstand

Dimensions: 29.00"W X 17.50"D X 28.25"H

Finish: Designer Espresso

More with this Finish

- Constructed of select hardwood solids and quartered Oak veneer
- Vertical reeds flanking horizontal veneer give the case a unique breakup
- Radiused outside corners and stepped out block feet add to the modern styling of the group
- Combination of two metal finishes provide one-of-akind custom designed hardware
- Three drawers are constructed with dovetail joinery and ball-bearing extension guides
- Drawers have veneered bottoms
- Dust panel under bottom drawers
- Dual USB charging ports with USB and USB C located on the backside of the case top