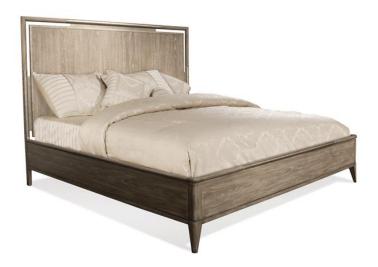

## Queen/King Bed Rails

Dimensions: 81.00 "W X 01.00 "D X 10.75 "H King/California King Panel Headboard Dimensions: 79.75 "W X 01.75 "D X 60.00 "H

King/California King Panel Footboard

Dimensions: 79.75"W X 02.50"D X 17.00"H

Finish: Natural

More with this Finish

- Queen/King Bed Rails: Constructed of Oak veneer with metal accents
- King/California King Panel Headboard: Constructed of hardwood solid and Oak veneer with metal framework
  - 50380-50381-50372 King Panel Bed Fully
     Assembled Size: 79 3/4" wide x 85 1/8" deep x
     60" high
  - 50380-50381-50382 California King Panel Bed Fully Assembled Size: 79 3/4" wide x 89 1/8" deep x 60" high
- King/California King Panel Footboard: Constructed of hardwood solid and Oak veneer with metal framework
  - Includes wood support slats for bedding and wood support leg(s) with a built-in leveler attached to each slat