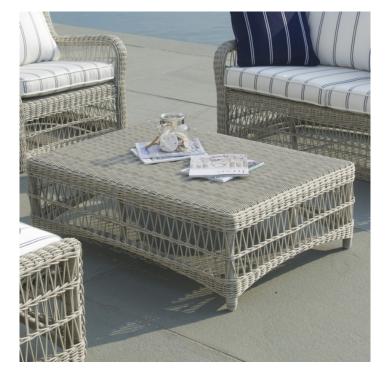

45 New Orleans Rd, Hilton Head Island, SC 29928

Phone: <u>(843) 702-7756</u>

Email: info@hhifurniture.com

Web: hhifurniture.com

The Southampton coffee table is an updated version of classic, open-weave wicker furniture. The coffee table is hand woven using extra large wicker fiber, making it heavier and more substantial than typical outdoor wicker furniture. An optional clear, tempered glass top is sold separately.