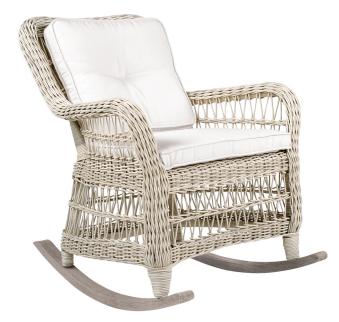

45 New Orleans Rd, Hilton Head Island, SC 29928

Phone: <u>(843) 702-7756</u> Email: <u>info@hhifurniture.com</u>

Web: hhifurniture.com

The Southampton collection is an updated version of classic, open-weave wicker furniture. All pieces are hand woven using extra large fiber, making them heavier and more substantial than typical outdoor wicker pieces. The fiber's variegated tones create a highly natural appearance that pairs well with our assortment of teak table. The rocker features teak rocker rails with a gray wash finish. When exposed to the elements, the gray finish on the legs will wear away. Once the finish has worn off, exposing unfinished teak to the elements, the wood will begin to acquire the gray patina that is typical of untreated teak.