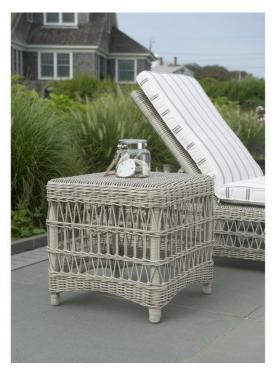

## Web: hhifurniture.com

The Southampton side table is an updated version of classic, open-weave wicker furniture. The frame is specially reinforced so that it may be used as a stool, with a cushion that is sold separately. If used as a table, a piece of clear tempered glass that covers the table top may be ordered separately. NOTE: In intense heat, woven tabletops under glass may become more elastic but will return to their original form once temperatures cool.