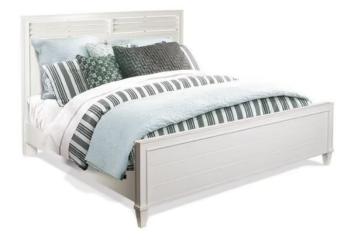

45 New Orleans Rd, Hilton Head Island, SC 29928 Phone: <u>(843) 702-7756</u> Email: <u>info@hhifurniture.com</u> Web: <u>hhifurniture.com</u>

Queen/King Bed Rails Dimensions: 81.00"W X 02.00"D X 08.00"H King/California King Louver Panel Headboard Dimensions: 79.75"W X 02.50"D X 56.00"H King Panel Footboard Dimensions: 79.75"W X 02.50"D X 22.00"H Finish: Cotton <u>More with this Finish</u>

- Queen/King Bed Rails
  - Constructed of paint grade solids and veneers
- King/California King Louver Panel Headboard
  - Constructed of paint grade solids and veneers
  - 16480-16481-16472 King Panel Bed
  - Fully Assembled: 79 3/4" wide x 86" deep x 56" high
- King Panel Footboard
  - $\circ~\mbox{Constructed}$  of paint grade solids and veneers
  - Includes wood support slats for bedding and wood support leg(s) with a built-in leveler attached to each slat