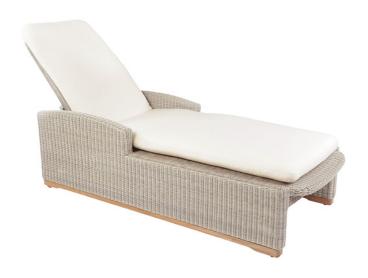

## **DESIGNED John Caldwell**

The Westport chaise has a sophisticated transitional design that combines premium allweather wicker with solid teak. The chaise has unobtrusive arms that make it comfortable for reading or lounging. Discreet wheels embedded within the teak base offer easy  $mobility. \ The \ back \ rest \ adjusts \ to \ four \ positions, including \ flat, for \ maximum \ versatility.$ For exceptional comfort, we recommend our optional cushion made with Sunbrella®  $fabric, sold\ separately.\ Ships\ fully\ assembled.$ 