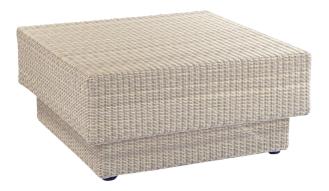

45 New Orleans Rd, Hilton Head Island, SC 29928 Phone: (843) 702-7756 Email: info@hhifurniture.com Web: hhifurniture.com

DESIGNED John Caldwell

Our Westport coffee table is designed with the same elegance and simplicity as our Westport sectional. One table may be used for smaller seating configurations, or two tables may be pushed together for larger seating arrangements. A piece of clear tempered glass that covers the table top is sold separately. The table is shipped fully assembled. NOTE: In intense heat, woven tabletops under glass may become more elastic but will return to their original form once temperatures cool.