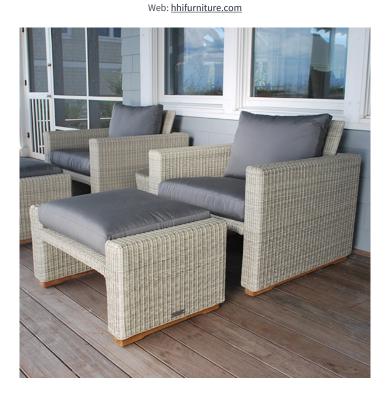

## DESIGNED John Caldwell

The Westport collection is distinguished by its streamlined simplicity and exquisite attention to detail. All pieces are superbly crafted from premium all-weather wicker that is hand woven around a rustproof aluminum frame; most items have solid teak bases that are understated and functional. The result is a sophisticated transitional collection that is equally suited for relaxed lounging or formal entertaining.

HILTON HEAD FURNITURE CO.

L 34"

H 34"

SH 18.5"

AH 25.5"

Weight 38 lbs.