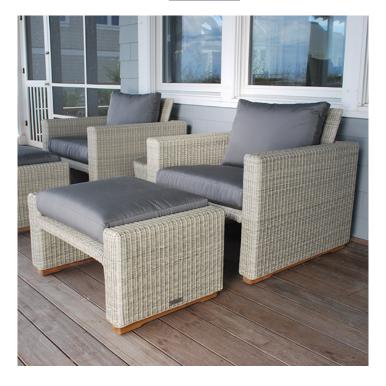

## DESIGNED John Caldwell

The Westport collection is distinguished by its streamlined simplicity and exquisite attention to detail. All pieces are superbly crafted from premium all-weather wicker that is hand woven around a rustproof aluminum frame; most items have solid teak bases that are understated and functional. The result is a sophisticated transitional collection that is equally suited for relaxed lounging or formal entertaining.