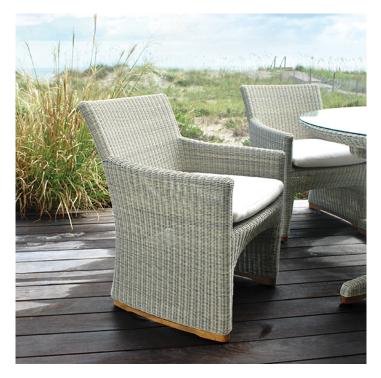

45 New Orleans Rd, Hilton Head Island, SC 29928

Phone: <u>(843) 702-7756</u>

Email: info@hhifurniture.com

Web: hhifurniture.com

DESIGNED John Caldwell

With beautiful contours, the Westport dining armchair is equally suited for relaxed lounging or formal outdoor entertaining. The piece is made from our premium all-weather wicker and a durable, rustproof aluminum frame. Attractive solid teak bases accent the bottom of the chair. A cushion for the chair is recommended and is sold separately. Chairs ship fully assembled, two per carton.