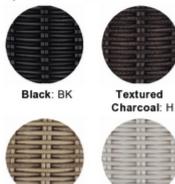

## Special Order Colors

Willow: L

White: W

D 28" H 33" SH 20" AH 24.5" Weight 23 lbs.