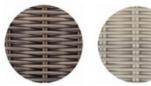

45 New Orleans Rd, Hilton Head Island, SC 29928

Phone: <u>(843) 702-7756</u>

Email: info@hhifurniture.com

Web: hhifurniture.com



DESIGNED John Caldwell

With beautiful contours, the Westport dining armchair is equally suited for relaxed lounging or formal outdoor entertaining. The piece is made from our premium all-weather wicker and a durable, rustproof aluminum frame. Attractive solid teak bases accent the bottom of the chair. A cushion for the chair is recommended and is sold separately. Chairs ship fully assembled, two per carton.

## Stocked Color





## Special Order Colors



Willow: L

White: W



D 28" H 33" SH 20" AH 24.5" Weight 23 lbs.