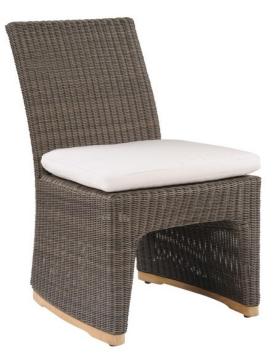

45 New Orleans Rd, Hilton Head Island, SC 29928

Phone: (843) 702-7756 Email: info@hhifurniture.com

Web: hhifurniture.com

DESIGNED John Caldwell

With beautiful contours, the Westport dining armchair is equally suited for relaxed lounging or formal outdoor entertaining. The piece is made from our premium all-weather wicker and a durable, rustproof aluminum frame. Attractive solid teak bases accent the bottom of the chair. A cushion for the chair is recommended and is sold separately. Chairs ship fully assembled, two per carton.