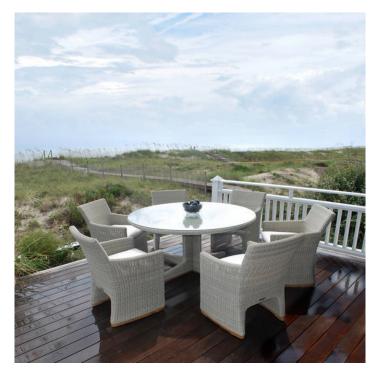

## Web: hhifurniture.com

DESIGNED John Caldwell

With beautiful contours, the Westport round dining table is equally suited for relaxed lounging or formal outdoor entertaining. The piece is made from our premium all-weather wicker and a durable, rustproof aluminum frame. Attractive solid teak bases accent the bottom of the table legs. The dining table is available in either a 50" or 60" round size, and a clear tempered glass top is included in the price. The 50" table seats four and the 60" table seats six. Westport dining tables do not accept umbrellas. Some assembly is required.

NOTE: In intense heat, woven tabletops under glass may become more elastic but will return to their original form once temperatures cool.

Stocked Color

Cobblestone: CS

H 30"

Weight 83 lbs.

60" Round Dining Table: WR60