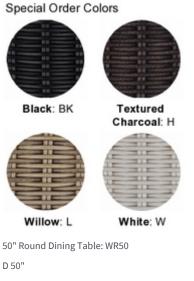

NOTE: In intense heat, woven tabletops under glass may become more elastic but will return to their original form once temperatures cool.

Stocked Color

Cobblestone: CS

H 30"

Weight 83 lbs.

60" Round Dining Table: WR60

D 60"

H 30"

Weight 98 lbs.