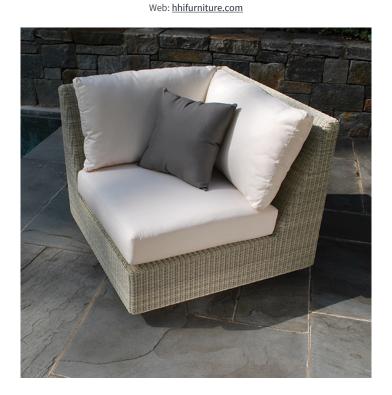

## DESIGNED John Caldwell

The Westport sectional is elegant in its simplicity and versatility. A limitless range of seating configurations can be made using varying combinations of armless chairs along with this corner/side unit. (Note: the corner chair is also used as the left or right end unit. They are one and the same.) A large ottoman and square coffee table complete the collection. Recessed teak plinths give the unit a floating appearance, and the piece is hand-woven with the finest all-weather wicker around a powder coated aluminum frame, ensuring years of enjoyment. Stainless steel clips are provided to secure seating units together.