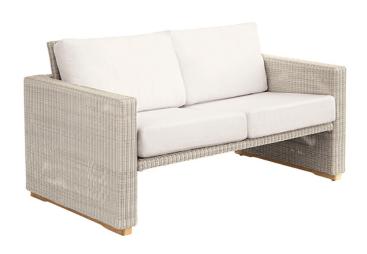

## DESIGNED John Caldwell

The Westport collection is distinguished by its streamlined simplicity and exquisite attention to detail. All pieces are superbly crafted from premium all-weather wicker that is hand woven around a rustproof aluminum frame; most items have solid teak bases that are understated and functional. The result is a sophisticated transitional collection that is equally suited for relaxed lounging or formal entertaining.

H 34"

SH 18.5"

AH 25.5"

Weight 75 lbs.