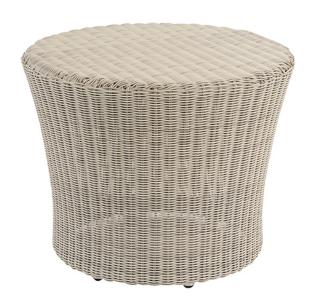

45 New Orleans Rd, Hilton Head Island, SC 29928

Phone: (843) 702-7756

Email: info@hhifurniture.com

Web: hhifurniture.com

Our Westport side table is distinguished by its streamlined simplicity and exquisite attention to detail. The side table is crafted from premium all-weather wicker that is hand woven around a rustproof aluminum frame. A piece of clear tempered glass that covers the table top is sold separately. The table is shipped fully assembled.

## Special Order Colors

Black: BK

Textured Charcoal: H

Willow: L

White: W

D 21"

H 16.5"

Weight 13 lbs.