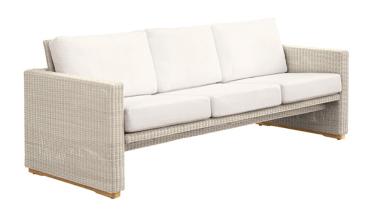

## DESIGNED John Caldwell

The Westport collection is distinguished by its streamlined simplicity and exquisite attention to detail. All pieces are superbly crafted from premium all-weather wicker that is hand woven around a rustproof aluminum frame; most items have solid teak bases that are understated and functional. The result is a sophisticated transitional collection that is equally suited for relaxed lounging or formal entertaining.

H 34"

SH 18.5"

AH 25.5"

Weight 97 lbs.