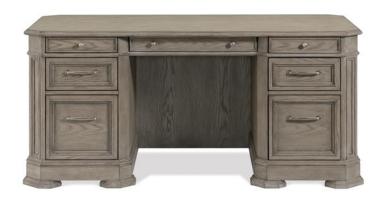

45 New Orleans Rd, Hilton Head Island, SC 29928
Phone: (843) 702-7756

Email: info@hhifurniture.com
Web: hhifurniture.com

**Executive Desk** 

Dimensions: 66.00"W X 30.00"D X 30.00"H

Finish: Pavestone

More with this Finish

- Constructed of hardwood solid and Oak veneer
- Center drop-front drawer has ball-bearing extension guides, an electric/USB power outlet, and wiring access cutout
- All outside drawers have dovetail joinery and ballbearing extension guides
- Two outside top drawers have felt-lined bottoms, all others are veneer
- Bottom file drawers accept letter or legal size files