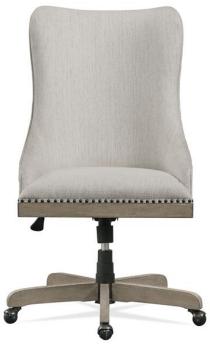

45 New Orleans Rd, Hilton Head Island, SC 29928

Phone: (843) 702-7756

Email: info@hhifurniture.com

Web: hhifurniture.com

Dimensions: 23.75"W X 27.25"D X 41.50"H

Finish: Pavestone

More with this Finish

- Constructed of hardwood solid
- Gas lift height adjustment handle
- Adjustable seat height from floor: 20" 24"
- Adjustable arm height from floor: 25" 29", and width between arms: 21"
- Swivel and five-prong tilt base with rocker tension adjustment knob
- Equipped with casters for convenient mobility. Never roll casters on unprotected hardwood or vinyl flooring
- Upholstered with 96% Polyester, 2% Nylon, 2% Cotton
- Cleaning Code: W